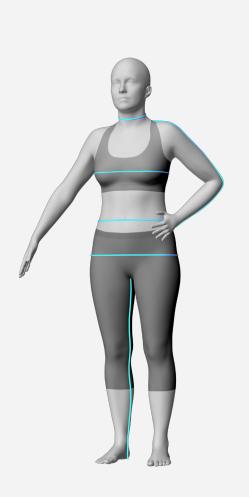

#### **blue MEASUREMENTS**

#### Inputted Measurements

#### Mandatory Measurements

Height Weight

### **Optional Measurements**

Belly Button Waist Bustier (Chest)

Glutes

Wingspan

Adam's Apple (Neck)

Legs (Inseam)

## Outputted Measurements

#### General

Height

Weight

#### Torso

Neck

Across Back Shoulder Neck

Chest

Neck to Gluteal Hip

#### Waist and Hips

Belly Button Waist

Natural Waist

Gluteal Hip (Low Hip)

Maximum Hip

Natural Waist Rise

#### Arms

Neck Shoulder Elbow Wrist

Shoulder to Mid Hand

Mid Upper Arm (Bicep)

Wrist

#### Legs

Crotch Knee Floor (Inseam)

Outer Natural Waist to Floor (Outseam)

Knee

Maximum Thigh